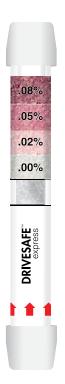

#### **The Single-Use Breathalyzer**

DRIVESAFE express is a discrete, single-use breathalyzer that measures your BAC quickly and conveniently.

DRIVESAFE express contains crystals within a single tube that allow four possible readings. When the user blows through the tube, the crystals change colour upon detection of alcohol; the higher the alcohol concentration, the darker the pigmentation.

This device is hygienic, low in cost and compact. Weighing 5.7 grams (0.02 ounces) and measuring 100 mm x 11 mm in diameter (3.94" x 0.43"), the DRIVESAFE express can fit into any pocket, purse or briefcase.