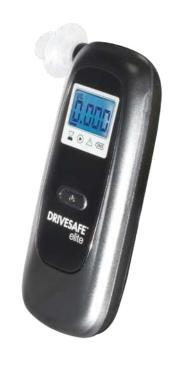

## **DRIVESAFE**<sup>™</sup> elite

The DRIVESAFE elite handheld breathalyzer is easy to use with a one button operation and backed by our newest electrochemical sensor, providing accurate results in seconds.

| Specifications        |                                                                                                        |
|-----------------------|--------------------------------------------------------------------------------------------------------|
| Sensor Type           | Electrochemical                                                                                        |
| Accuracy              | ± 5% @ 0.10 g/dL (% BAC)                                                                               |
| Features              | <ul><li>One button operation</li><li>Icons on the label guide the user</li><li>Clear results</li></ul> |
| Dimensions            | 127 mm x 50 mm x 24 mm<br>(5" x 1.97" x 0.94")                                                         |
| Weight                | 155 grams (5.47 oz.)                                                                                   |
| BAC Readout<br>Format | On screen and blue LED backlight                                                                       |