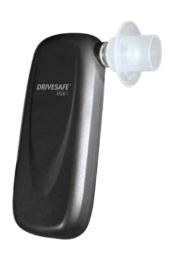

## **DRIVESAFE**<sup>™</sup> elite

The DRIVESAFE elite handheld breathalyzer is easy to use with a one button operation and backed by our newest electrochemical sensor, providing accurate results in seconds.

| Specifications        |                                                                                                        |
|-----------------------|--------------------------------------------------------------------------------------------------------|
| Sensor Type           | Electrochemical                                                                                        |
| Accuracy              | ± 5% @ 0.10 g/dL (% BAC)                                                                               |
| Features              | <ul><li>One button operation</li><li>Icons on the label guide the user</li><li>Clear results</li></ul> |
| Dimensions            | 127 mm x 50 mm x 24 mm<br>(5" x 1.97" x 0.94")                                                         |
| Weight                | 155 grams (5.47 oz.)                                                                                   |
| BAC Readout<br>Format | On screen and blue LED backlight                                                                       |