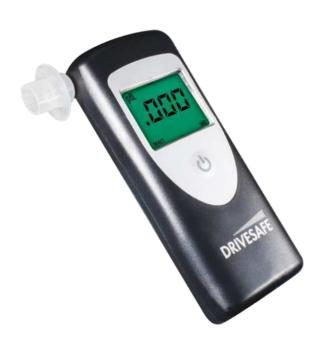

### **DRIVESAFE**<sup>™</sup> exec

The DRIVESAFE exec is backed by industry leading electrochemical sensor technology, ensuring optimal accuracy and reliability. It's as easy as breathing with a one button operation, perfect for those on the go.

| Specifications        |                                                                                                     |
|-----------------------|-----------------------------------------------------------------------------------------------------|
| Sensor Type           | Electrochemical                                                                                     |
| Accuracy              | ± 5% @ 0.10 g/dL (% BAC)                                                                            |
| Features              | <ul><li>One button operation</li><li>Icons on screen guide the user</li><li>Clear results</li></ul> |
| Dimensions            | 137 mm x 59 mm x 26 mm<br>(5.39" x 2.32" x 1.02")                                                   |
| Weight                | 155 grams (5.47 oz.)                                                                                |
| BAC Readout<br>Format | On screen and tri-coloured<br>LED backlight                                                         |